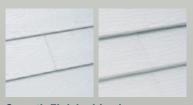

#### High Dimensional Stability Rigid

steel panels deliver high dimensional stability and resist buckling and the wavy appearance that can result from expansion and contraction caused by extreme weather changes. SteelTek steel siding also will subtly conceal flaws in the exterior's substructure, keeping wall lines exceptionally smooth and straight.

Added Dimension SteelTek steel siding's generously proportioned 1/2" butt height adds greater dimension and style with dramatic shadow lines.

Smooth Finished Look While fiber cement and compressed particle boards typically require caulked joints, SteelTek's "seams" are crisp and clean.