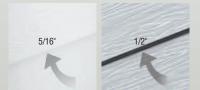

Added Dimension SteelTek steel siding's generously proportioned 1/2" butt height adds greater dimension and style with dramatic shadow lines.

Smooth Finished Look While fiber cement and compressed particle boards typically require caulked joints, SteelTek's "seams" are crisp and clean.